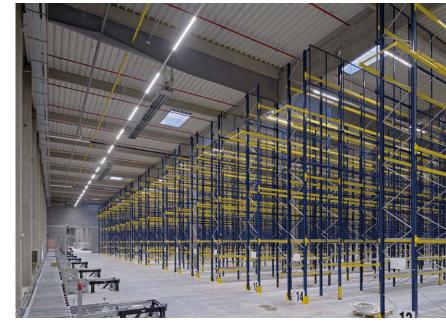

## TCHIBO, CHEB, CZ

For two new industry halls with area almost customer extra-standard energy savings of 75,000 m2 , investor ACCOLADE , areal install complete artificial and emergency lighting of storage and production halls. halls is company TCHIBO. Artificial lighting is realized by LED rowsystem and is controlled via DALI system according to Daylight. Installation took place in two separate phases. The combination of LED luminaires and DALI control brings the