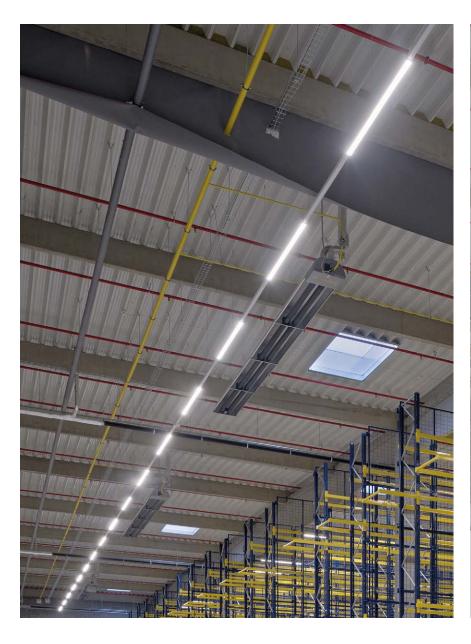

## TCHIBO, CHEB, CZ

For two new industry halls with area almost customer extra-standard energy savings of 75,000 m2 , investor ACCOLADE , areal install complete artificial and emergency lighting of storage and production halls. halls is company TCHIBO. Artificial lighting is realized by LED rowsystem and is controlled via DALI system according to Daylight. Installation took place in two separate phases. The combination of LED luminaires and DALI control brings the