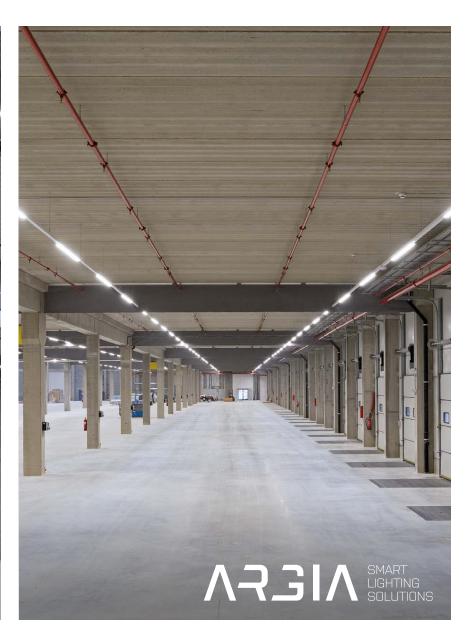

## TCHIBO, CHEB, CZ

For two new industry halls with area almost customer extra-standard energy savings of 75,000 m2 , investor ACCOLADE , areal install complete artificial and emergency lighting of storage and production halls. halls is company TCHIBO. Artificial lighting is realized by LED rowsystem and is controlled via DALI system according to Daylight. Installation took place in two separate phases. The combination of LED luminaires and DALI control brings the