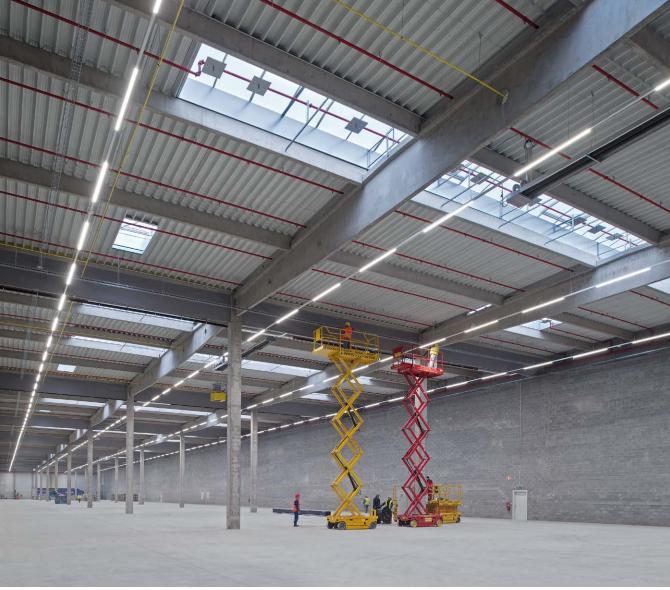

## TCHIBO, CHEB, CZ

For two new industry halls with area almost customer extra-standard energy savings of 75,000 m2 , investor ACCOLADE , areal install complete artificial and emergency lighting of storage and production halls. halls is company TCHIBO. Artificial lighting is realized by LED rowsystem and is controlled via DALI system according to Daylight. Installation took place in two separate phases. The combination of LED luminaires and DALI control brings the