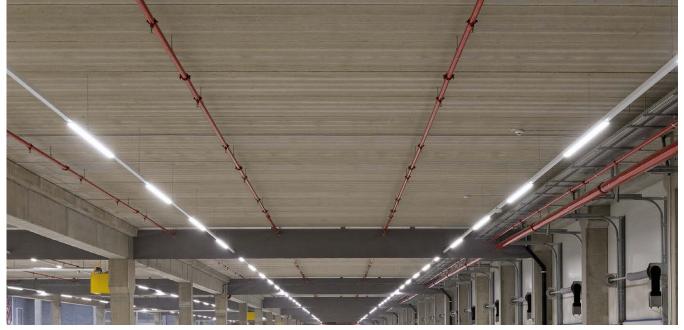

## TCHIBO, CHEB, CZ

For two new industry halls with area almost customer extra-standard energy savings of 75,000 m2 , investor ACCOLADE , areal install complete artificial and emergency lighting of storage and production halls. halls is company TCHIBO. Artificial lighting is realized by LED rowsystem and is controlled via DALI system according to Daylight. Installation took place in two separate phases. The combination of LED luminaires and DALI control brings the