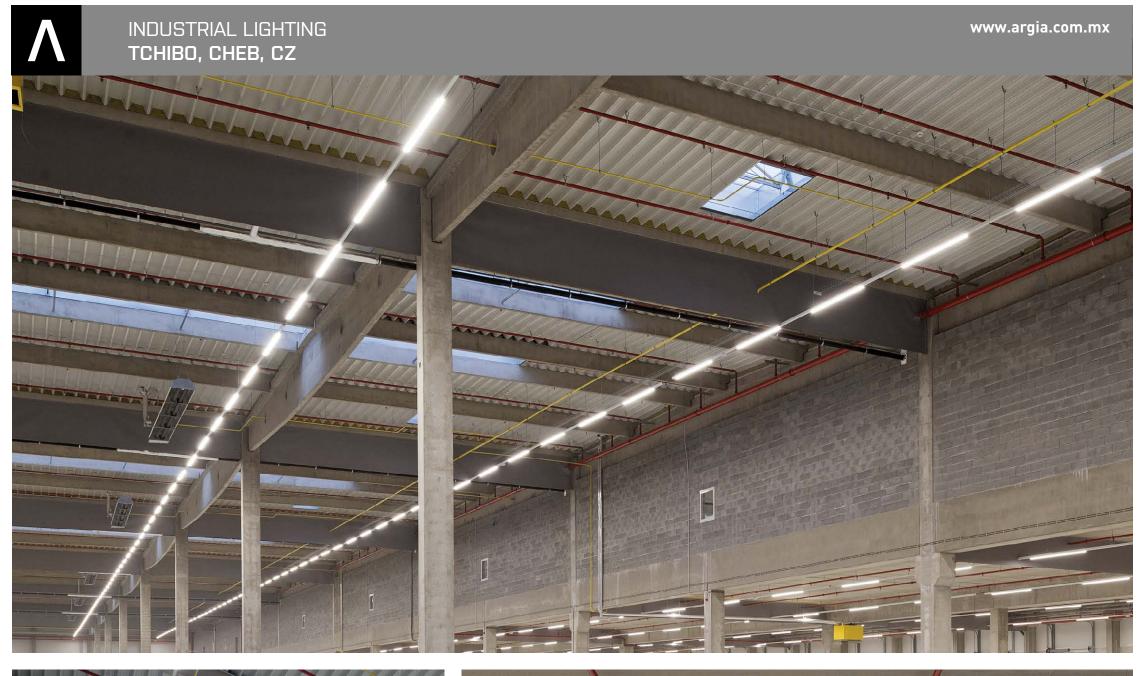

## TCHIBO, CHEB, CZ

For two new industry halls with area almost customer extra-standard energy savings of 75,000 m2 , investor ACCOLADE , areal install complete artificial and emergency lighting of storage and production halls. halls is company TCHIBO. Artificial lighting is realized by LED rowsystem and is controlled via DALI system according to Daylight. Installation took place in two separate phases. The combination of LED luminaires and DALI control brings the